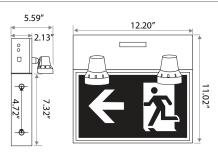

### **Dimensional Drawing**

### **Product Specification**

| Ordering<br>Code | Model Number  | Description                                                           | Wattage<br>(W) | Input<br>Voltage (V) | Mounting | Remote<br>Capable | Damp<br>Location | Dimensions<br>L×W×H (inch) | Case<br>QTY. |
|------------------|---------------|-----------------------------------------------------------------------|----------------|----------------------|----------|-------------------|------------------|----------------------------|--------------|
| 3461221          | TL-RMES302-5W | Running Man LED Combo, Metal Hsg, 120/347V, 2X5W, Max: 34W – 30 Mins. | 36W            | 120/347V             | Wall     | Yes               | Yes              | 12.2"×11.02"×2.13"         | 6            |