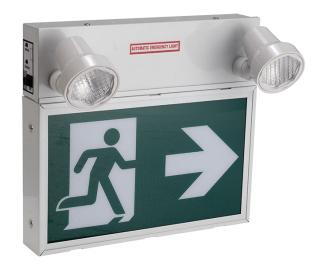

## LED Emergency Combo Sign TL-RMES302-5W

"Running Man" LED emergency combo sign

2-year limited warranty

Operating temperature range -10 ° C ~ +40 ° C

# Metal housing c/w 36W 6V battery pack, allows for the addition of remote heads Lead-acid battery 6V/6Ah backup for 0.5hrs 5W x 2 lamp adjustable heads Universal (wall, ceiling, side) mounting capable 3 Pictograms included, single/ double face Test switch and charge indicator light IP20, damp location rated