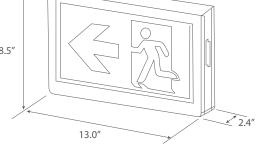

## **LED Emergency TL-RMES101** "Running Man" LED Emergency Sign

| Features & Benefits                          | Dimensional Drawing |  |  |  |  |
|----------------------------------------------|---------------------|--|--|--|--|
| Injection-molded thermoplastic housing       |                     |  |  |  |  |
| Easy installation                            |                     |  |  |  |  |
| Ni-cd battery backup for 90 minutes          |                     |  |  |  |  |
| Universal (wall, ceiling) mounting           |                     |  |  |  |  |
| SMD LED                                      |                     |  |  |  |  |
| 120/347VAC input voltage                     | 8.5"                |  |  |  |  |
| 3 Pictograms included, single or double face |                     |  |  |  |  |
| cUL listed / IP20                            |                     |  |  |  |  |
| Test switch and charge indicator light       |                     |  |  |  |  |

## **Product Specification**

| Ordering Code | Model Number | Description                                                | Wattage<br>(W) | Input Volt-<br>age (V) | Mounting      | Remote<br>Capable | Self Powered<br>Battery | Damp<br>Location | Dimensions<br>L×W×H (inch) | Case<br>QTY. |
|---------------|--------------|------------------------------------------------------------|----------------|------------------------|---------------|-------------------|-------------------------|------------------|----------------------------|--------------|
| 3461114       | TL-RMES101   | "Running Man" LED Emergency Sign,<br>White Housing AC only | 3W             | 120/347VAC             | wall, ceiling | No                | Yes<br>(90 minutes)     | Yes              | 13.0×8.5×2.4               | 6            |