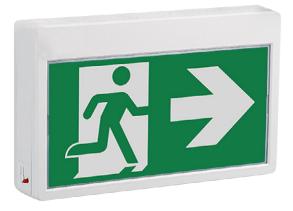

## **LED Emergency TL-RMES101** "Running Man" LED Emergency Sign

| Features & Benefits                          | Dimensional Drawing |  |  |  |  |
|----------------------------------------------|---------------------|--|--|--|--|
| Injection-molded thermoplastic housing       |                     |  |  |  |  |
| Easy installation                            |                     |  |  |  |  |
| Ni-cd battery backup for 90 minutes          |                     |  |  |  |  |
| Universal (wall, ceiling) mounting           |                     |  |  |  |  |
| SMD LED                                      |                     |  |  |  |  |
| 120/347VAC input voltage                     | 8.5"                |  |  |  |  |
| 3 Pictograms included, single or double face |                     |  |  |  |  |
| cUL listed / IP20                            |                     |  |  |  |  |
| Test switch and charge indicator light       |                     |  |  |  |  |