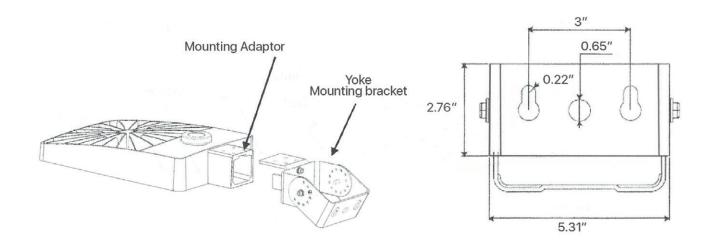

## **C: ADJUSTABLE YOKE MOUNT**

- 1. Check that the surface structure is drilled according to Yoke Mount Drilling Pattern, drill a minimum of three (3) holes in the surface where the luminaire is to be mounted.
- 2. Ensure that the mounting position can safely support the weight of the luminaire.
- 3. Mount the Trunnion Bracket using studs to the surface structure. Make sure that Yoke Bracket is securely attached.
- 4. Adjust the angle as needed.
- 5. Slide Fixture Head and Mounting Adaptor onto Trunnion Bracket. Tighten 4x screws on top of Mounting Adaptor.
- 6. Make the necessary electrical connections. SEE WIRING for Electrical Connection and wiring diagram instructions.