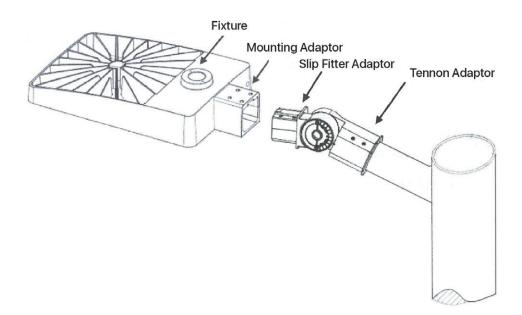

#### **B: ADJUSTABLE SLIP FITTER MOUNT**

- 1. Install ADJUSTABLE SLIP FITTER on to TENNON.
- 2. Slide MOUNTING ADAPTOR of FIXTURE into SLIP FITTER ADAPTOR.
- 3. Tighten (4) socket head set screws located on top of MOUNTING ADAPTOR.
- 4. Route the cord coming from the fixture through MOUNTING ADAPTOR, SLIP FITTER ADAPTOR, TENNON ADAPTOR and then through pole.