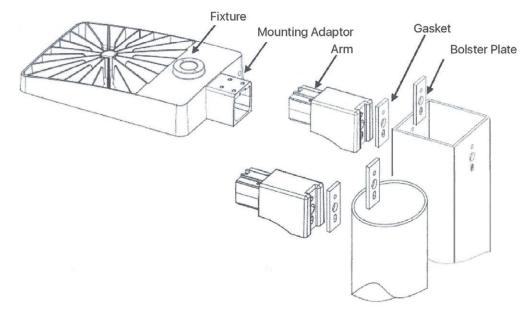

### A: SQUARE OR ROUND POLE ARM\_MOUNT

- 1. Remove ARM COVER from ARM.
- 2. Locate ARM onto POLE, and insert LONG BOLTS through ARM, GASKET and threaded into BOLSTER PLATE.
- 3. Slide MOUNTING ADAPTOR of FIXTURE into ARM.
- 4. Tighten (4) socket head set screws located on top of MOUNTING ADAPTOR.
- 5. Route the cord coming from the fixture through ARM and then through the pole.
- 6. Install ARM COVER back to ARM.