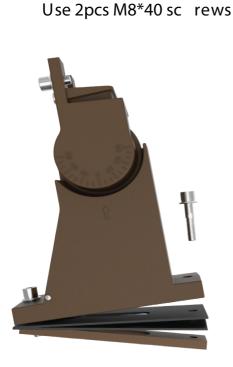

#### **Cautions:**

- 1 Can not use the electric generator to test the LED lamp.
- 2 Please abide by related country, regional and local law and regulations when installing this fixture.
- 3 To avoid electrical shock and damage, ensure that power is off at electrical panel before installing.

#### Notices:

- 1 Install by a qualified licensed professional only.
- 2 This light can be used for outdoor installation.

## 150/100/70W









## **Extended function:**



#### **CCT / Wattage Selectable**



# Installation Instruction

1.Adjust power and color temperature installation:



# **Product Application**









Use 4pcs M8\*25 sc rews







# Dimensional Drawing Type E, Yoke bracket