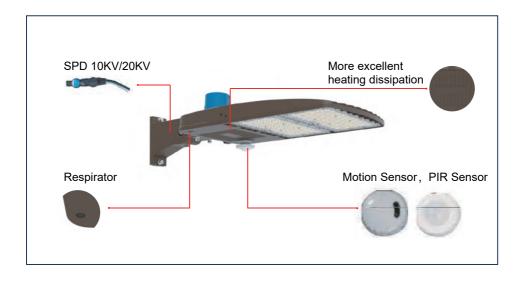

#### **Cautions:**

- 1 Can not use the electric generator to test the LED lamp.
- 2 Please abide by related country, regional and local law and regulations when installing this fixture.
- 3 To avoid electrical shock and damage, ensure that power is off at electrical panel before installing.

#### Notices:

- 1 Install by a qualified licensed professional only.
- 2 This light can be used for outdoor installation.

## 150/100/70W









## **Extended function:**



#### **CCT / Wattage Selectable**



# Installation Instruction

1.Adjust power and color temperature installation:



# **Product Application**









Use 4pcs M8\*25 sc rews







# Dimensional Drawing Type E, Yoke bracket