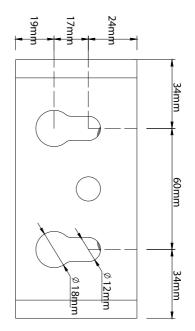

#### **Cautions:**

- 1 Can not use the electric generator to test the LED lamp.
- 2 Please abide by related country, regional and local law and regulations when installing this fixture.
- 3 To avoid electrical shock and damage, ensure that power is off at electrical panel before installing.

#### Notices:

- 1 Install by a qualified licensed professional only.
- 2 This light can be used for outdoor installation.

## 150/100/70W









## **Extended function:**



#### **CCT / Wattage Selectable**



# Installation Instruction

1.Adjust power and color temperature installation:



# **Product Application**









Use 4pcs M8\*25 sc rews







# Dimensional Drawing Type E, Yoke bracket