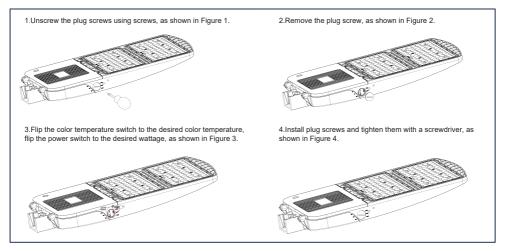

#### **CCT / Wattage Selectable**

# Installation Instruction

1.Adjust power and color temperature installation: