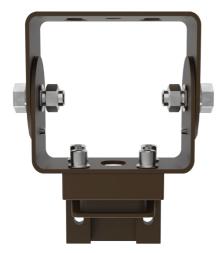

#### **Cautions:**

- 1 Can not use the electric generator to test the LED lamp.
- 2 Please abide by related country, regional and local law and regulations when installing this fixture.
- 3 To avoid electrical shock and damage, ensure that power is off at electrical panel before installing.

#### Notices:

- 1 Install by a qualified licensed professional only.
- 2 This light can be used for outdoor installation.

## 150/100/70W









## **Extended function:**



#### **CCT / Wattage Selectable**



# Installation Instruction

1.Adjust power and color temperature installation:



# **Product Application**









Use 4pcs M8\*25 sc rews







# Dimensional Drawing Type E, Yoke bracket