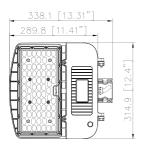

#### **Cautions:**

- 1 Can not use the electric generator to test the LED lamp.
- 2 Please abide by related country, regional and local law and regulations when installing this fixture.
- 3 To avoid electrical shock and damage, ensure that power is off at electrical panel before installing.

#### Notices:

- 1 Install by a qualified licensed professional only.
- 2 This light can be used for outdoor installation.

## 150/100/70W









## **Extended function:**



#### **CCT / Wattage Selectable**



# Installation Instruction

1.Adjust power and color temperature installation:



# **Product Application**









Use 4pcs M8\*25 sc rews







# Dimensional Drawing Type E, Yoke bracket