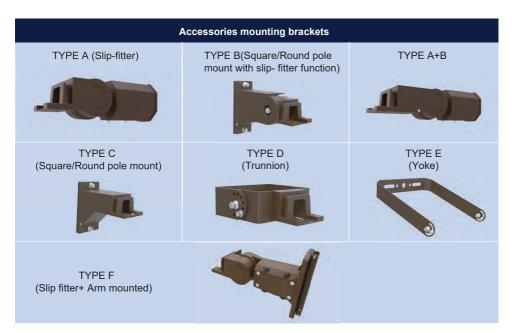

# **Product Application**

Use 4pcs M8\*25 sc rews

# Dimensional Drawing Type E, Yoke bracket