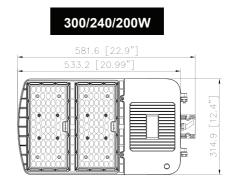

#### **Cautions:**

- 1 Can not use the electric generator to test the LED lamp.
- 2 Please abide by related country, regional and local law and regulations when installing this fixture.
- 3 To avoid electrical shock and damage, ensure that power is off at electrical panel before installing.

#### Notices:

- 1 Install by a qualified licensed professional only.
- 2 This light can be used for outdoor installation.

## 150/100/70W









## **Extended function:**



#### **CCT / Wattage Selectable**



# Installation Instruction

1.Adjust power and color temperature installation:



# **Product Application**









Use 4pcs M8\*25 sc rews







# Dimensional Drawing Type E, Yoke bracket