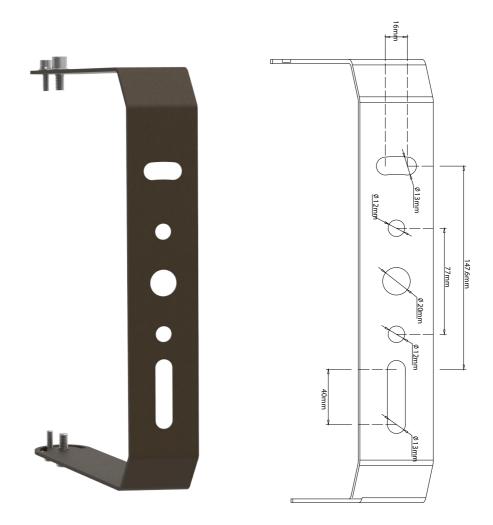

#### **Cautions:**

- 1 Can not use the electric generator to test the LED lamp.
- 2 Please abide by related country, regional and local law and regulations when installing this fixture.
- 3 To avoid electrical shock and damage, ensure that power is off at electrical panel before installing.

#### Notices:

- 1 Install by a qualified licensed professional only.
- 2 This light can be used for outdoor installation.

## 150/100/70W









## **Extended function:**



#### **CCT / Wattage Selectable**



# Installation Instruction

1.Adjust power and color temperature installation:



# **Product Application**









Use 4pcs M8\*25 sc rews







# Dimensional Drawing Type E, Yoke bracket