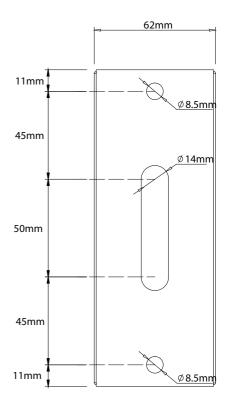

#### **Cautions:**

- 1 Can not use the electric generator to test the LED lamp.
- 2 Please abide by related country, regional and local law and regulations when installing this fixture.
- 3 To avoid electrical shock and damage, ensure that power is off at electrical panel before installing.

#### Notices:

- 1 Install by a qualified licensed professional only.
- 2 This light can be used for outdoor installation.

## 150/100/70W









## **Extended function:**



#### **CCT / Wattage Selectable**



# Installation Instruction

1.Adjust power and color temperature installation:



# **Product Application**









Use 4pcs M8\*25 sc rews







# Dimensional Drawing Type E, Yoke bracket