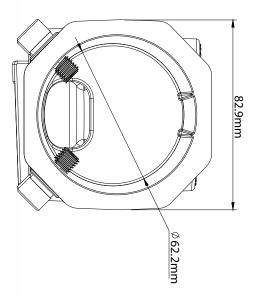

#### **Cautions:**

- 1 Can not use the electric generator to test the LED lamp.
- 2 Please abide by related country, regional and local law and regulations when installing this fixture.
- 3 To avoid electrical shock and damage, ensure that power is off at electrical panel before installing.

#### Notices:

- 1 Install by a qualified licensed professional only.
- 2 This light can be used for outdoor installation.

## 150/100/70W









## **Extended function:**



#### **CCT / Wattage Selectable**



# Installation Instruction

1.Adjust power and color temperature installation:



# **Product Application**









Use 4pcs M8\*25 sc rews







# Dimensional Drawing Type E, Yoke bracket