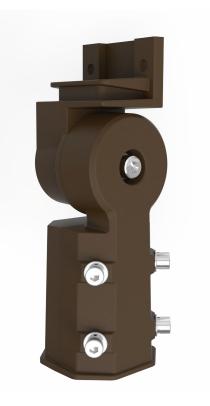

#### **Cautions:**

- 1 Can not use the electric generator to test the LED lamp.
- 2 Please abide by related country, regional and local law and regulations when installing this fixture.
- 3 To avoid electrical shock and damage, ensure that power is off at electrical panel before installing.

#### Notices:

- 1 Install by a qualified licensed professional only.
- 2 This light can be used for outdoor installation.

## 150/100/70W









## **Extended function:**



#### **CCT / Wattage Selectable**



# Installation Instruction

1.Adjust power and color temperature installation:



# **Product Application**









Use 4pcs M8\*25 sc rews







# Dimensional Drawing Type E, Yoke bracket