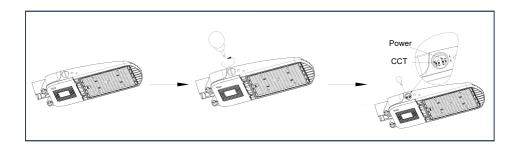

#### **Cautions:**

- 1 Can not use the electric generator to test the LED lamp.
- 2 Please abide by related country, regional and local law and regulations when installing this fixture.
- 3 To avoid electrical shock and damage, ensure that power is off at electrical panel before installing.

#### Notices:

- 1 Install by a qualified licensed professional only.
- 2 This light can be used for outdoor installation.

## 150/100/70W









## **Extended function:**



#### **CCT / Wattage Selectable**



# Installation Instruction

1.Adjust power and color temperature installation:



# **Product Application**









Use 4pcs M8\*25 sc rews







# Dimensional Drawing Type E, Yoke bracket