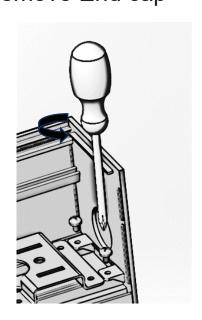

## **CONTINUOUS INSTALLATION FOR DIRECT AND INDIRECT**

Remove lens by tool

Loose screws and remove gear tray

Loose 2 screws and remove End cap

Insert Joint plate to housing

Lock plate in position

Insert Joint lock holder to brackets