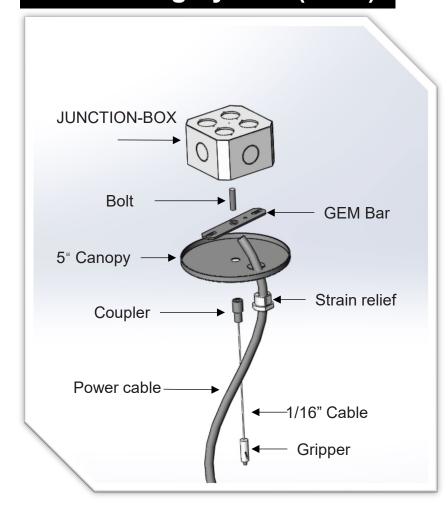

r power feed.

When row length amperage calculated exceeds 6 amps additional a power feed connection must be used at intervals of 6 amps or less.

For Row Mounting DO NOT CONNECT units on the floor – They must be connected after PENDANT mounting.



## **CONTINUOUS INSTALLATION FOR DIRECT AND INDIRECT**

Remove lens by tool



Loose screws and remove gear tray



Loose 2 screws and remove End cap



Insert Joint plate to housing



Lock plate in position



Insert Joint lock holder to brackets



Fix lock holder to brackets by 2 screws



Connect through wiring



### **NON-POWER FEED**





## **POWER FEED**



#### **GRID NON-POWER FEED**





## **Drop Ceiling System (Non Feed)**



## **Drop Ceiling System (Feed)**



## Hard Ceiling System (Non Feed)



## Hard Ceiling System (Feed)



## Included Accessories in the Package

| 1                                    | 2                                    | 3                            | 4                             | 5                                           | 6                 | 7                   |
|--------------------------------------|--------------------------------------|------------------------------|-------------------------------|---------------------------------------------|-------------------|---------------------|
|                                      |                                      |                              |                               |                                             |                   | 00                  |
| AL Linear light joint lock<br>holder | Suspension coupler/<br>C