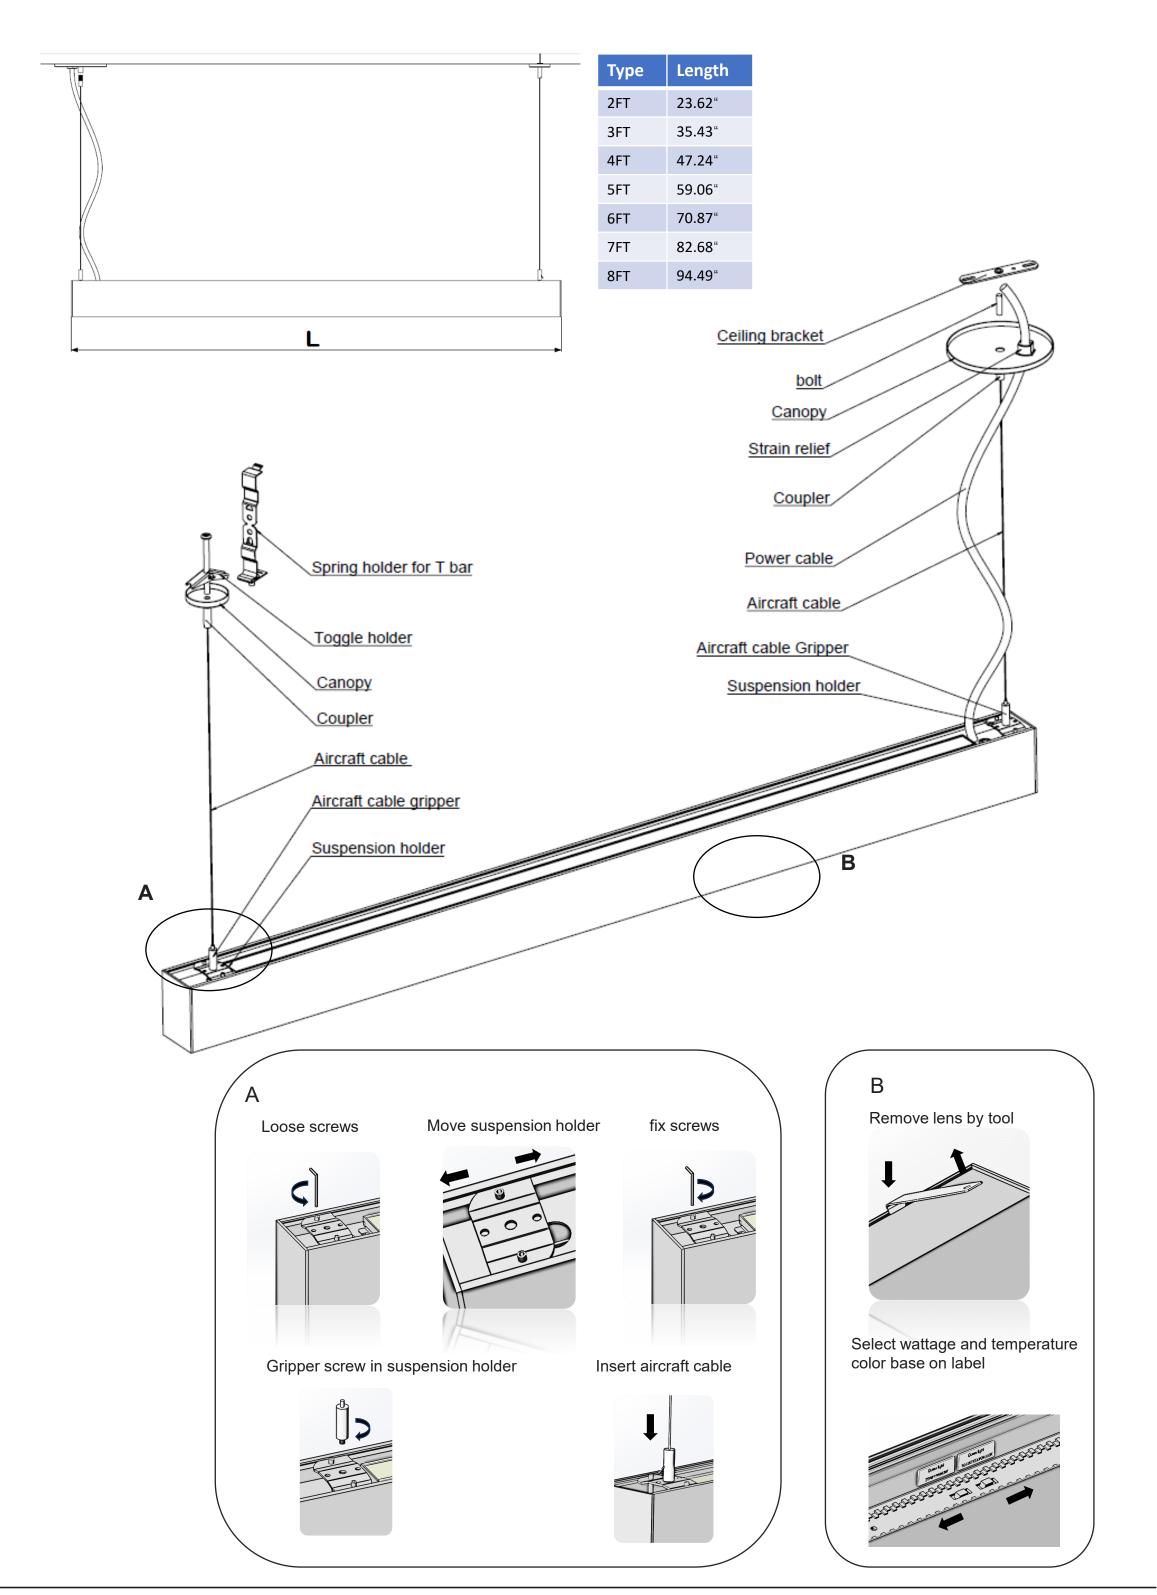

## IMPORTANT CALCULATION FOR CONTINUOUS ROW MOUNTING

For Row Mounting: Calculate the luminaire row total amperage from input current on product label to prevent from being over the current rating of the power feed cord. Maximum of 6 amps per power feed.

When row length amperage calculated exceeds 6 amps additional a power feed connection must be used at intervals of 6 amps or less.

For Row Mounting DO NOT CONNECT units on the floor – They must be connected after PENDANT mounting.

## **CONTINUOUS INSTALLATION FOR DIRECT AND INDIRECT**

Remove lens by tool

Loose screws and remove gear tray

Loose 2 screws and remove End cap

Insert Joint plate to housing

Lock plate in position

Insert Joint lock holder to brackets

Fix lock holder to brackets by 2 screws

Connect through wiring