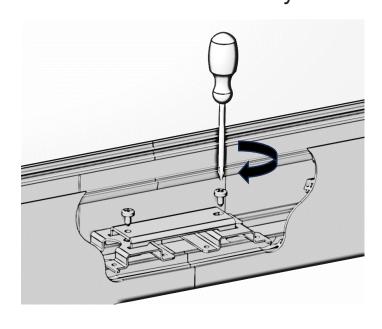

## **CONTINUOUS INSTALLATION FOR DIRECT AND INDIRECT**

Remove lens by tool

Loose screws and remove gear tray

Loose 2 screws and remove End cap

Insert Joint plate to housing

Lock plate in position

Insert Joint lock holder to brackets

Fix lock holder to brackets by 2 screws

Connect through wiring