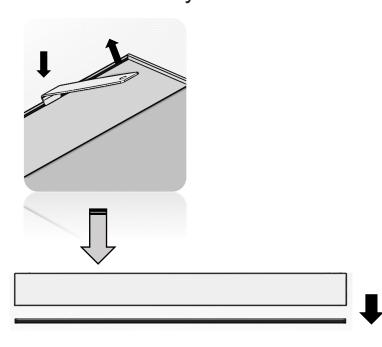

## **CONTINUOUS INSTALLATION FOR DIRECT AND INDIRECT**

Remove lens by tool

Loose screws and remove gear tray

Loose 2 screws and remove End cap

Insert Joint plate to housing

Lock plate in position

Insert Joint lock holder to brackets