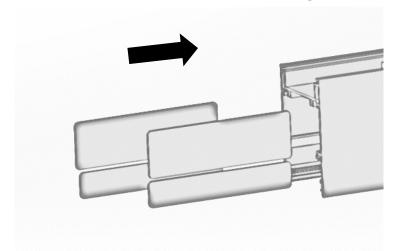

## **CONTINUOUS INSTALLATION FOR DIRECT AND INDIRECT**

Remove lens by tool

Loose screws and remove gear tray

Loose 2 screws and remove End cap

Insert Joint plate to housing

Lock plate in position

Insert Joint lock holder to brackets