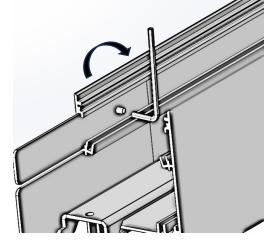

## **CONTINUOUS INSTALLATION FOR DIRECT AND INDIRECT**

Remove lens by tool

Loose screws and remove gear tray

Loose 2 screws and remove End cap

Insert Joint plate to housing

Lock plate in position

Insert Joint lock holder to brackets

Fix lock holder to brackets by 2 screws

Connect through wiring