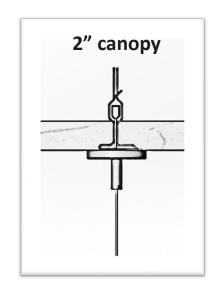

## Included Accessories in the Package

| 1                                    | 2                                    | 3                            | 4                             | 5                                           | 6                 | 7                   |
|--------------------------------------|--------------------------------------|------------------------------|-------------------------------|---------------------------------------------|-------------------|---------------------|
|                                      |                                      |                              |                               |                                             |                   | 00                  |
| AL Linear light joint lock<br>holder | Suspension coupler/<br>Canopy holder | Canopy with power access, 5" | Grid ceiling mounting bracket | Joint plates for ZNTH60,<br>Narrow and Wide | Lens removal tool | Canopies, 5" and 2" |
| 1×1                                  | 1×2                                  | 1×1                          | 1×2                           | 1×2                                         | 1×1               | 1×1                 |