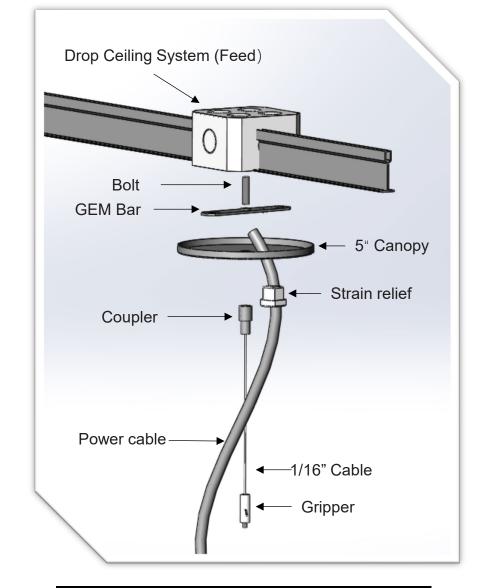

g over the current rating of the power feed cord. Maximum of 6 amps per power feed.

When row length amperage calculated exceeds 6 amps additional a power feed connection must be used at intervals of 6 amps or less.

For Row Mounting DO NOT CONNECT units on the floor – They must be connected after PENDANT mounting.



## **CONTINUOUS INSTALLATION FOR DIRECT AND INDIRECT**

Remove lens by tool



Loose screws and remove gear tray



Loose 2 screws and remove End cap



Insert Joint plate to housing



Lock plate in position



Insert Joint lock holder to brackets



Fix lock holder to brackets by 2 screws



Connect through wiring



### **NON-POWER FEED**





## **POWER FEED**



#### **GRID NON-POWER FEED**





## **Drop Ceiling System (Non Feed)**



## **Drop Ceiling System (Feed)**



## Hard Ceiling System (Non Feed)



## Hard Ceiling System (Feed)



## Included Accessories in the Package

| 1                                    | 2                                    | 3                            | 4                             | 5                                           | 6                 | 7                   |
|--------------------------------------|--------------------------------------|------------------------------|-------------------------------|---------------------------------------------|-------------------|---------------------|
|                                      |                                      |                              |                               |                                             |                   | 00