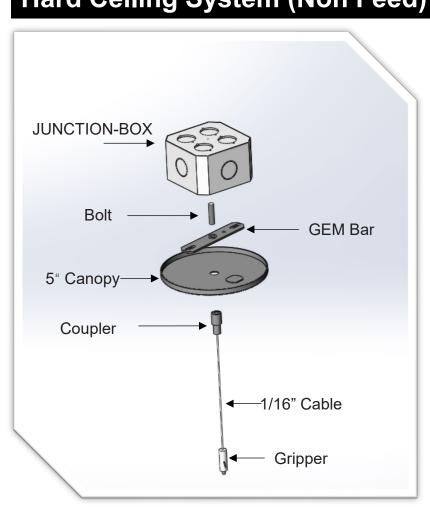

r feed cord. Maximum of 6 amps per power feed.

When row length amperage calculated exceeds 6 amps additional a power feed connection must be used at intervals of 6 amps or less.

For Row Mounting DO NOT CONNECT units on the floor – They must be connected after PENDANT mounting.



## **CONTINUOUS INSTALLATION FOR DIRECT AND INDIRECT**

Remove lens by tool



Loose screws and remove gear tray



Loose 2 screws and remove End cap



Insert Joint plate to housing



Lock plate in position



Insert Joint lock holder to brackets



Fix lock holder to brackets by 2 screws



Connect through wiring



### **NON-POWER FEED**





## **POWER FEED**



#### **GRID NON-POWER FEED**





## **Drop Ceiling System (Non Feed)**



## **Drop Ceiling System (Feed)**



## Hard Ceiling System (Non Feed)



## Hard Ceiling System (Feed)



## Included Accessories in the Package

| 1                                    | 2                                    | 3                            | 4                             | 5                                           | 6                 | 7                   |
|--------------------------------------|--------------------------------------|------------------------------|-------------------------------|---------------------------------------------|-------------------|---------------------|
|                                      |                                      |                              |                               |                                             |                   | 00                  |
| AL Linear light joint lock<br>