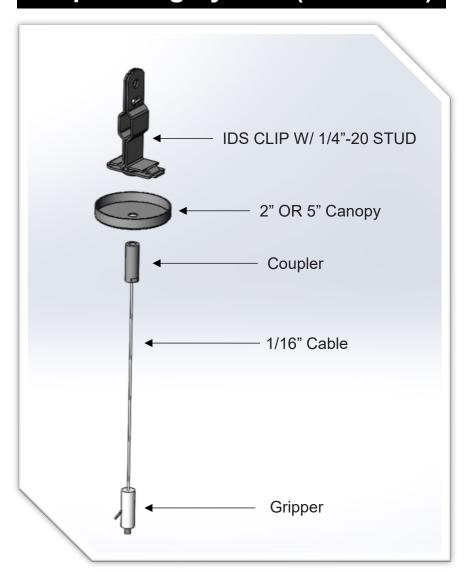

## Included Accessories in the Package

| 1                                    | 2                                    | 3                            | 4                             | 5                                           | 6                 | 7                   |
|--------------------------------------|--------------------------------------|------------------------------|-------------------------------|---------------------------------------------|-------------------|---------------------|
|                                      |                                      |                              |                               |                                             |                   | 00                  |
| AL Linear light joint lock<br>holder | Suspension coupler/<br>Canopy holder | Canopy with power access, 5" | Grid ceiling mounting bracket | Joint plates for ZNTH60,<br>Narrow and Wide | Lens removal tool | Canopies, 5" and 2" |
| 1×1                                  | 1×2                                  | 1×1                          | 1×2                           | 1×2                                         | 1×1               | 1×1                 |

| 8                 | 9                | 10        |
|-------------------|------------------|-----------|
|                   |                  |           |
| suspension holder | suspension cable | Allen Key |
| 1×2               | 1×2              | 1×1       |