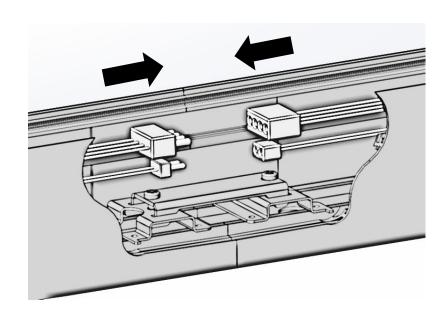

NT CALCULATION FOR CONTINUOUS ROW MOUNTING

For Row Mounting: Calculate the luminaire row total amperage from input current on product label to prevent from being over the current rating of the power feed cord. Maximum of 6 amps per power feed.

When row length amperage calculated exceeds 6 amps additional a power feed connection must be used at intervals of 6 amps or less.

For Row Mounting DO NOT CONNECT units on the floor – They must be connected after PENDANT mounting.



## **CONTINUOUS INSTALLATION FOR DIRECT AND INDIRECT**

Remove lens by tool



Loose screws and remove gear tray



Loose 2 screws and remove End cap



Insert Joint plate to housing



Lock plate in position



Insert Joint lock holder to brackets



Fix lock holder to brackets by 2 screws



Connect through wiring



### **NON-POWER FEED**





## **POWER FEED**



#### **GRID NON-POWER FEED**





## **Drop Ceiling System (Non Feed)**



## **Drop Ceiling System (Feed)**



## Hard Ceiling System (Non Feed)



## Hard Ceiling System (Feed)



## Included Accessories in the Package

| 1                                    | 2                                    | 3                            | 4                             | 5                                           | 6                 | 7                   |
|--------------------------------------|--------------------------------------|------------------------------|-------------------------------|---------------------------------------------|-------------------|---------------------|
|                                      |