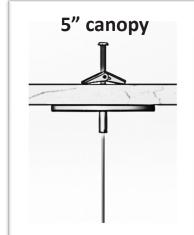

## Included Accessories in the Package

| 1                                    | 2                                    | 3                            | 4                             | 5                                           | 6                 | 7                   |
|--------------------------------------|--------------------------------------|------------------------------|-------------------------------|---------------------------------------------|-------------------|---------------------|
|                                      |                                      |                              |                               |                                             |                   | 00                  |
| AL Linear light joint lock<br>holder | Suspension coupler/<br>Canopy holder | Canopy with power access, 5" | Grid ceiling mounting bracket | Joint plates for ZNTH60,<br>Narrow and Wide | Lens removal tool | Canopies, 5" and 2" |
| 1×1                                  | 1×2                                  | 1×1                          | 1×2                           | 1×2                                         | 1×1               | 1×1                 |