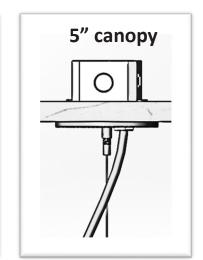

## Included Accessories in the Package

| 1                                    | 2                                    | 3                            | 4                             | 5                                           | 6                 | 7                   |
|--------------------------------------|--------------------------------------|------------------------------|-------------------------------|---------------------------------------------|-------------------|---------------------|
|                                      |                                      |                              |                               |                                             |                   | 00                  |
| AL Linear light joint lock<br>holder | Suspension coupler/<br>Canopy holder | Canopy with power access, 5" | Grid ceiling mounting bracket | Joint plates for ZNTH60,<br>Narrow and Wide | Lens removal tool | Canopies, 5" and 2" |
| 1×1                                  | 1×2                                  | 1×1                          | 1×2                           | 1×2                                         | 1×1               | 1×1                 |