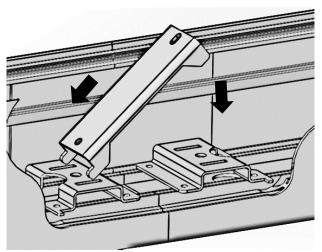

## **CONTINUOUS INSTALLATION FOR DIRECT AND INDIRECT**

Remove lens by tool

Loose screws and remove gear tray

Loose 2 screws and remove End cap

Insert Joint plate to housing

Lock plate in position

Insert Joint lock holder to brackets

Fix lock holder to brackets by 2 screws

Connect through wiring