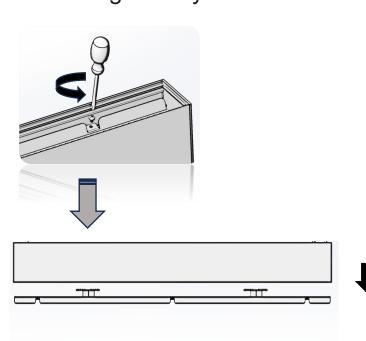

## **CONTINUOUS INSTALLATION FOR DIRECT AND INDIRECT**

Remove lens by tool

Loose screws and remove gear tray

Loose 2 screws and remove End cap

Insert Joint plate to housing

Lock plate in position

Insert Joint lock holder to brackets