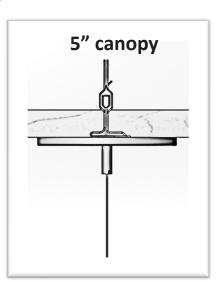

## Included Accessories in the Package

| 1                                    | 2                                    | 3                            | 4                             | 5                                           | 6                 | 7                   |
|--------------------------------------|--------------------------------------|------------------------------|-------------------------------|---------------------------------------------|-------------------|---------------------|
|                                      |                                      |                              |                               |                                             |                   | 00                  |
| AL Linear light joint lock<br>holder | Suspension coupler/<br>Canopy holder | Canopy with power access, 5" | Grid ceiling mounting bracket | Joint plates for ZNTH60,<br>Narrow and Wide | Lens removal tool | Canopies, 5" and 2" |
| 1×1                                  | 1×2                                  | 1×1                          | 1×2                           | 1×2                                         | 1×1               | 1×1                 |