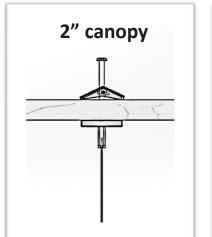

## Included Accessories in the Package

| 1                                    | 2                                    | 3                            | 4                             | 5                                           | 6                 | 7                   |
|--------------------------------------|--------------------------------------|------------------------------|-------------------------------|---------------------------------------------|-------------------|---------------------|
|                                      |                                      |                              |                               |                                             |                   | 00                  |
| AL Linear light joint lock<br>holder | Suspension coupler/<br>Canopy holder | Canopy with power access, 5" | Grid ceiling mounting bracket | Joint plates for ZNTH60,<br>Narrow and Wide | Lens removal tool | Canopies, 5" and 2" |
| 1×1                                  | 1×2                                  | 1×1                          | 1×2                           | 1×2                                         | 1×1               | 1×1                 |