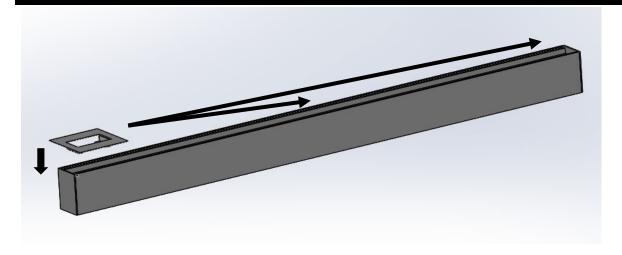

## Install ceiling cap in the end or middle position

# Install ceiling cap to housing by screw

Remove lens by tool

Loose screws and remove gear tray

Install fixture to ceiling