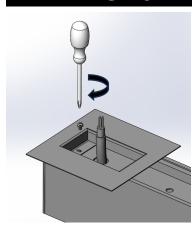

## Install ceiling cap in the end or middle position

# Install ceiling cap to housing by screw

Remove lens by tool

Loose screws and remove gear tray

Install fixture to ceiling