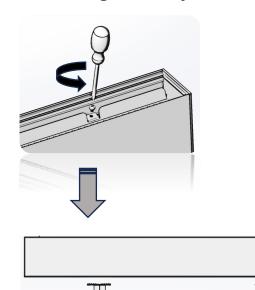

## Install ceiling cap in the end or middle position

# Install ceiling cap to housing by screw

Remove lens by tool

Loose screws and remove gear tray

Install fixture to ceiling