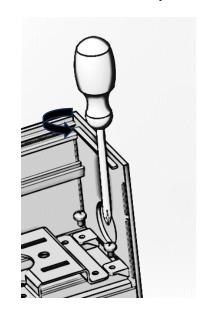

# Install ceiling cap to housing by screw

Remove lens by tool

Loose screws and remove gear tray

Install fixture to ceiling