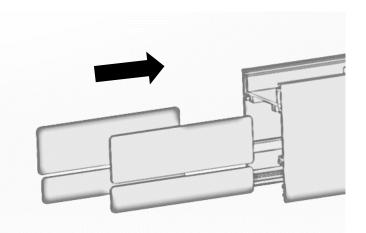

## **CONTINUOUS INSATLLATION FOR DIRECT**

Loose 2 screws and remove End cap

Insert Joint plate to housing

Lock plate in position

Insert Joint lock holder to brackets

Fix lock holder to brackets by 2 screws