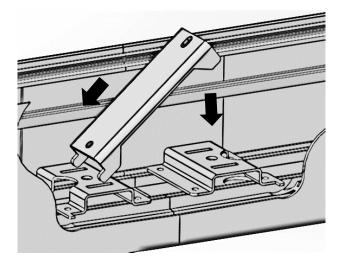

## Install ceiling cap in the end or middle position

# Install ceiling cap to housing by screw

Remove lens by tool

Loose screws and remove gear tray

Install fixture to ceiling