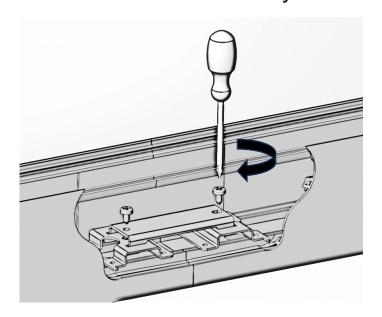

# Install ceiling cap to housing by screw

Remove lens by tool

Loose screws and remove gear tray

Install fixture to ceiling