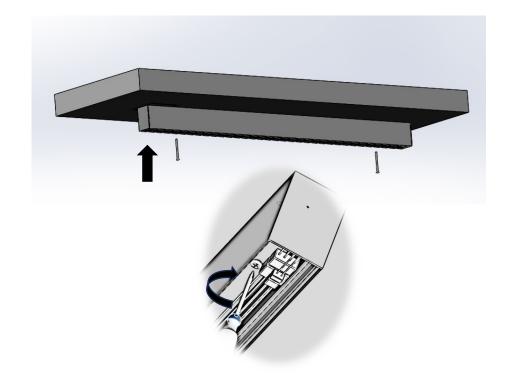

## **CONTINUOUS INSATLLATION FOR DIRECT**

Loose 2 screws and remove End cap

Insert Joint plate to housing

Lock plate in position

Insert Joint lock holder to brackets

Fix lock holder to brackets by 2 screws

Connect through wiring

Install fixtures to ceiling