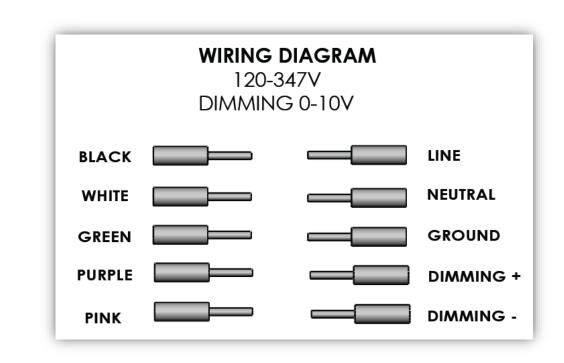

rrent on product label to prevent from being over the current rating of the power feed cord. Maximum of 6 amps per power feed.

When row length amperage calculated exceeds 6 amps additional a power feed connection must be used at intervals of 6 amps or less.

For Row Mounting DO NOT CONNECT units on the floor – They must be connected after SURFACE mounting.





| Туре | L      | С      |
|------|--------|--------|
| 2FT  | 23.62" | 12.26" |
| 3FT  | 35.43" | 24.07" |
| 4FT  | 47.24" | 35.88" |
| 5FT  | 59.06" | 47.7"  |
| 6FT  | 70.87" | 59.51" |
| 7FT  | 82.68" | 71.32" |
| 8FT  | 94.49" | 83.13" |

## Install ceiling cap in the end or middle position



# Install ceiling cap to housing by screw



Remove lens by tool



Loose screws and remove gear tray



Install fixture to ceiling





## **CONTINUOUS INSATLLATION FOR DIRECT**

Loose 2 screws and remove End cap



Insert Joint plate to housing



Lock plate in position



Insert Joint lock holder to brackets



Fix lock holder to brackets by 2 screws



Connect through wiring



Install fixtures to ceiling



## Included Accessories in the Package

| 1                                    | 2                                           | 3                 | 4                   | 5         |
|--------------------------------------|---------------------------------------------|-------------------|---------------------|-----------|
|                                      |                                             |                   |                     |           |
| AL linear light joint lock<br>holder | Joint plates fo