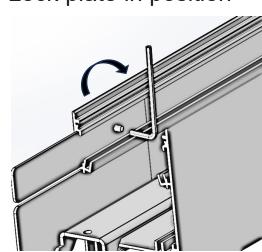

## **CONTINUOUS INSATLLATION FOR DIRECT**

Loose 2 screws and remove End cap

Insert Joint plate to housing

Lock plate in position

Insert Joint lock holder to brackets

Fix lock holder to brackets by 2 screws