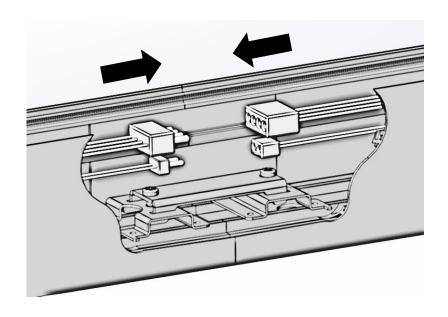

# Install ceiling cap to housing by screw

Remove lens by tool

Loose screws and remove gear tray

Install fixture to ceiling