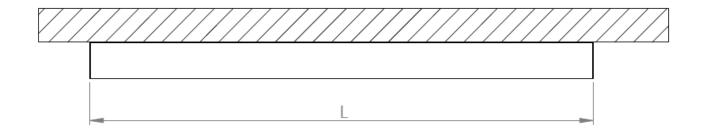

| Туре | L      | С      |
|------|--------|--------|
| 2FT  | 23.62" | 12.26" |
| 3FT  | 35.43" | 24.07" |
| 4FT  | 47.24" | 35.88" |
| 5FT  | 59.06" | 47.7"  |
| 6FT  | 70.87" | 59.51" |
| 7FT  | 82.68" | 71.32" |
| 8FT  | 94.49" | 83.13" |