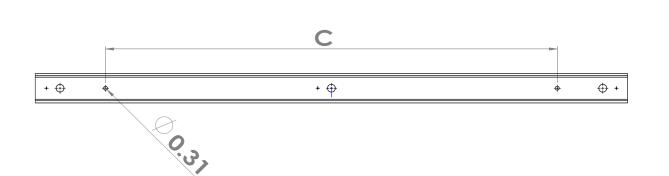

| Туре | L      | С      |
|------|--------|--------|
| 2FT  | 23.62" | 12.26" |
| 3FT  | 35.43" | 24.07" |
| 4FT  | 47.24" | 35.88" |
| 5FT  | 59.06" | 47.7"  |
| 6FT  | 70.87" | 59.51" |
| 7FT  | 82.68" | 71.32" |
| 8FT  | 94.49" | 83.13" |