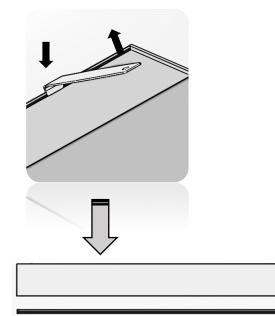

# Install ceiling cap to housing by screw

Remove lens by tool

Loose screws and remove gear tray

Install fixture to ceiling